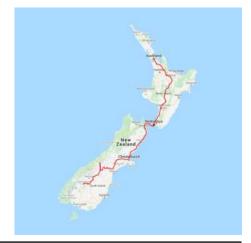

Starts in: Auckland
Finishes in: Queenstown
Length: 14days / 13nights
Accommodation: Hotel 4 star

Can be customised: Yes

This itinerary can be customised to suit you perfectly. We can add more days, remove days, change accommodations, mix it up, add activities to suit your interests or simply design and create something from scratch. Call us today to get your custom New Zealand itinerary underway.